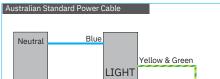

#### A.Slip Fitting Mount

- 1. Fix the Slip Fitter to Bracket with Bolts.
- 2. Mount The lighting fixture to Lighting Pole with Bolts.
- 3. Wiring.(Connect supply wires to luminaire wire leads per the wiring diagram using methods that comply with all applicable codes.)

#### Wiring

1. Connect supply wires to luminaire wire leads per the wiring diagram using methods that comply with all applicable codes.