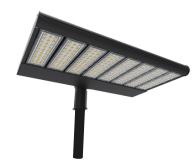

## TENNIS COURT LIGHTING TCL Series Tennis Court LED Light Fixture Installation and Maintenance Manual

# Introduction

Using only the highest quality components, TCL Series Tennis Court Light Fixture is designed for sports applications where reliability and performance are critical. Every component of the TCL Series Tennis Court Light Fixture has been carefully engineered to provide the most reliable performance and bring across many benefits of utilizing solid state lighting technology in sporting applications. TCL Series Tennis Court Light Fixture is rated IP66 for all weather conditions.

Product Features:

- · Multiple optical degree lenses
- · Patented thermal management allows -40°C to 60°C ambient working temperature
- System light efficacy 155 lm/W
  Up to 50,000 hours life expectancy
- · Easy installation and maintenance