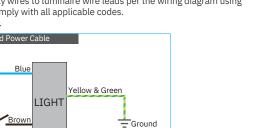

#### A.Slip Fitting Mount

- 1. Fix the Slip Fitter to Bracket with Bolts.
- 2. Mount The lighting fixture to Lighting Pole with Bolts.
- 3. Wiring.(Connect supply wires to luminaire wire leads per the wiring diagram using methods that comply with all applicable codes.)

#### Wiring

1. Connect supply wires to luminaire wire leads per the wiring diagram using methods that comply with all applicable codes.