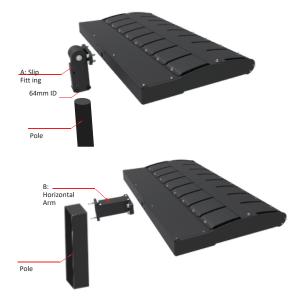

#### A.Slip Fitting Mount

- 1. Fix the Slip Fitter to Bracket with Bolts.
- 2. Mount The lighting fixture to Lighting Pole with Bolts.
- 3. Wiring.(Connect supply wires to luminaire wire leads per the wiring diagram using methods that comply with all applicable codes.)

#### B.Horizontal Arm Mount

- 1. Open extended arm lower cap.
- 2. Feed power cable through extended arm, Wiring.
- 3. Put the two bolts into the extended arm, and tight the hex nuts from inside of the extended arm.
- 4. Install arm upper cap.