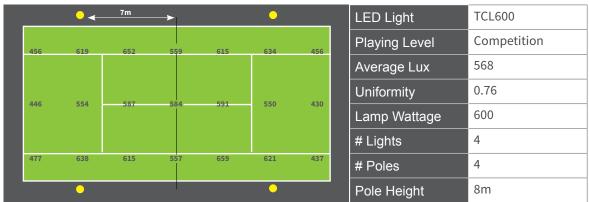

## TCL 600 LED FLOODLIGHT

There are many variables when choosing the right light for your tennis court.

Simulated below are the lighting levels achieved with our TCL 600 Floodlight in a variety of court setups showing different pole configurations, pole heights and number of lights. Each example lists the average Lux and Uniformity achieved with this configuration.

Simulation 1 - 594 Lux