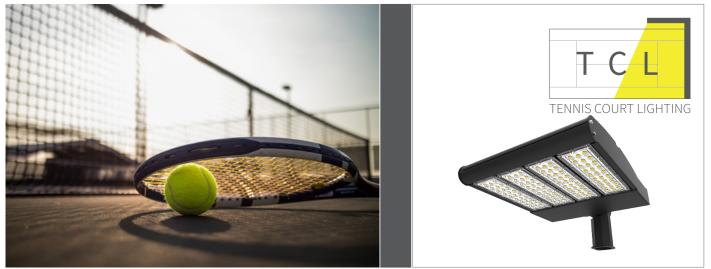

## TCL 240

The TCL240 brings brilliant light and uniformity into an out the box solution. No need for lighting designs, aiming instructions or any of the complicated issues that sometimes come with lighting a court. With our TCL Series, you simply connect and play.

Available in 240,400 & 600 Watts we go from basic cover of 100 lux (Residential) to 250 lux (Social Play) and the 600 watt light taking the lighting levels over 450 lux equivalent to competition grade lighting. When retrofitting existing poles we offer multiple pole mounting options to suit a variety of configurations. Simple, easy solution to your tennis court requirements.