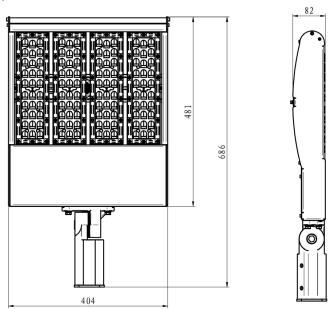

| Model              | TCL240           |
|--------------------|------------------|
| LED                | Philips Lumileds |
| Wattage            | 240              |
| Voltage            | 240 VAC          |
| Luminous flux      | 37,200           |
| Weather Rating     | IP66             |
| Colour Temperature | 5000K            |
| Net Weight         | 7.9              |