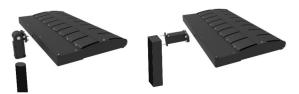

## **Mounting Options**

Available in 240,400 & 600 Watts we go from basic cover of 100 lux (Residential) to 250 lux (Social Play) and the 600 watt light taking the lighting levels over 450 lux equivalent to competition grade lighting. When retrofitting existing poles we offer multiple pole mounting options to suit a variety of configurations. Simple, easy solution to your tennis court requirements.