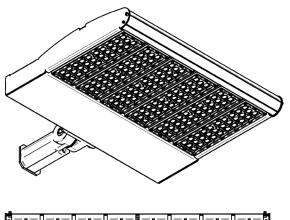

## **TCL 600**

The TCL600 brings brilliant light and uniformity into an out the box solution. No need for lighting designs, aiming instructions or any of the complicated issues that sometimes come with lighting a court. With our TCL Series, you simply connect and play.

Available in 240 ,400 & 600 Watts we go from basic cover of 100 lux (Residential) to 250 lux (Social Play) and the 600 watt light taking the lighting levels over 450 lux equivalent to competition grade lighting. When retrofitting existing poles we offer multiple pole mounting options to suit a variety of configurations. 12 Month Warranty.

## **Product Benefits**

- 155 Lumens per Watt
- 50,000 Hour Life Expectancy
- Advanced Energy Efficiency
- Philips Lumileds LED
- Excellent Light Uniformity
- 5000K Colour
- Instant Light
- IP66
- Aluminum Fixings
- Multiple Pole Mounting Options
- Minimal Obtrusive Light Spill and Luminous Intensity
- Spill Shields Available for Tight Restrictions

| Model              | TCL600           |
|--------------------|------------------|
| LED                | Philips Lumileds |
| Wattage            | 600              |
| Voltage            | 240 VAC          |
| Luminous flux      | 90,000           |
| Weather Rating     | IP66             |
| Colour Temperature | 5000K            |
| Net Weight         | 18.3             |