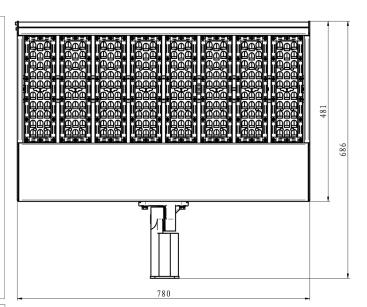

| Model              | TCL600           |
|--------------------|------------------|
| LED                | Philips Lumileds |
| Wattage            | 600              |
| Voltage            | 240 VAC          |
| Luminous flux      | 90,000           |
| Weather Rating     | IP66             |
| Colour Temperature | 5000K            |
| Net Weight         | 18.3             |