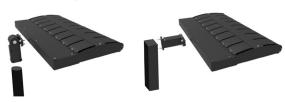

lution to your tennis court requirements.

## **Product Benefits**

- 155 Lumens per Watt
- 50,000 Hour Life Expectancy
- Advanced Energy Efficiency
- Philips Lumileds LED
- Excellent Light Uniformity
- 5000K Colour
- Instant Light
- IP66
- Aluminum Fixings
- Multiple Pole Mounting Options
- Minimal Obtrusive Light Spill and Luminous Intensity
- Spill Shields Available for Tight Restrictions

| Model              | TCL600           |
|--------------------|------------------|
| LED                | Philips Lumileds |
| Wattage            | 600              |
| Voltage            | 240 VAC          |
| Luminous flux      | 90,000           |
| Weather Rating     | IP66             |
| Colour Temperature | 5000K            |
| Net Weight         | 18.3             |

## **Mounting Options**