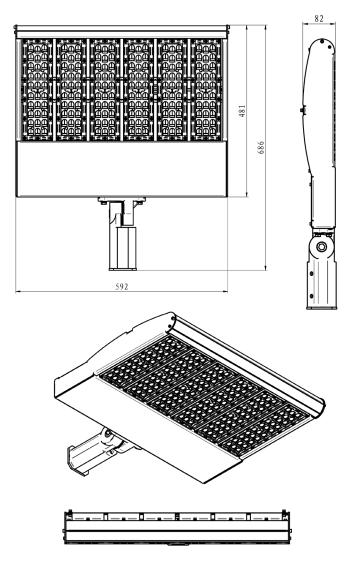

| Model              | TCL400           |
|--------------------|------------------|
| LED                | Philips Lumileds |
| Wattage            | 400              |
| Voltage            | 240 VAC          |
| Luminous flux      | 62,000           |
| Weather Rating     | IP66             |
| Colour Temperature | 5000K            |
| Net Weight         | 14.8             |