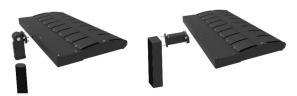

Available in 240,400 & 600 Watts we go from basic cover of 100 lux (Residential) to 250 lux (Social Play) and the 600 watt light taking the lighting levels over 450 lux equivalent to competition grade lighting. When retrofitting existing poles we offer multiple pole mounting options to suit a variety of configurations. Simple, easy solution to your tennis court requirements.

## **Mounting Options**